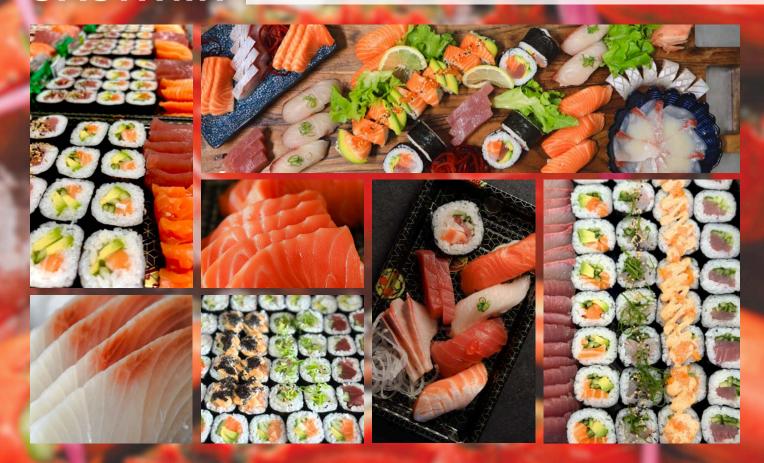

### SUSHIMI SASHIMI

SASHIMI PACKS: SALMON, TUNA, KINGFISH & MIXED 200 GM \$25 500 GM \$60 SUSHI PLATTERS STARTING AT \$40